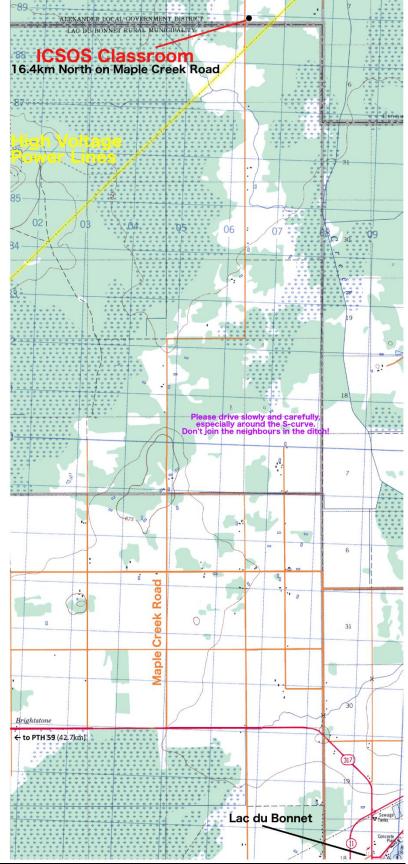

## From Winnipeg:

- 1. Take PTH 59 North
- 2. Turn Right heading East on **MB 317** (signs for Lac du Bonnet) *for 42.7km*
- Turn Left heading North on Maple Creek Road (just before Lac du Bonnet) for 16.4km
  - Drive slowly & carefully, especially at the "S" bend
  - 2) Continue past the Power Lines crossing the road
  - 3) Classroom has a white SeaCan (shipping container) out front.

## From the Southeast Corner of the Province:

- 1. Take MB 11 North
- 2. Turn Left heading West on **MB 317** (signs for Libau) *for 5.3km*
- 3. Turn Right heading North on Maple Creek Road for 16.4km
  - Drive slowly & carefully, especially at the "S" bend
  - 2) Continue past the Power Lines crossing the road
  - 3) Classroom has a white SeaCan (shipping container) out front.